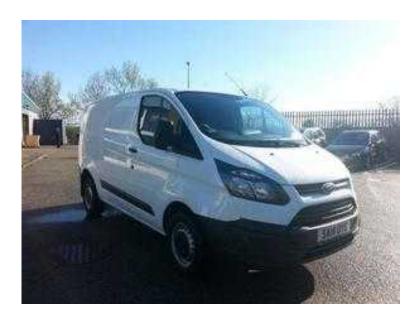

## Ford Transit Custom 2014 (13,750 GBP)

Location East of England, Suffolk https://www.freeadsz.co.uk/x-234871-z

Body Glass, Electric Front Windows With One Touch Facility For Driver And Front Passenger, Intermittent Front Wash/wipe, Tinted Glass, Brakes, ABS, ESP + EBA, Doors, LH Sliding Side Load Door, 180 Degree Opening Rear Doors Unglazed, Driver Aids, PAS, Driver Convenience, Adjustable Steering Column, Easy Fuel Capless Refuelling System, Front And Rear Parking Sensors, Second Remote Keyfob, Cruise Control With Leather Steering Wheel And Gear Knob, Driver Information, Seatbelt Warning Indicator, SYNC Emergency Assistance, Trip Computer, Driving Mirrors, Body Coloured Door Mirrors, Electrical, Alternator 150A, Configurable Interior Lighting/battery Saver 30 Minutes, Power Point, Engine, Diesel Particulate Filter, 80 Litre Fuel Tank, Cold Start (-20), Misfuelling Device, Entertainment, 4 Speakers, Audio Controls Mounted On Steering Wheel, Aux Input Socket, USB Connection, Exterior Body Features, Body Colour Door And Tailgate Handles, Body Coloured Body Side Mouldings, Body Coloured Front Bumper, Body Coloured Rear Bumpers, Front Mud Flaps, Rear Mudflaps, Metallic Paint, Exterior Lights, Daytime Running Lights, Fixed Bending Lights, 'Guide Me Home' Headlights, Headlamp Levelling, Heating/Cooling/Ventilation, Air Conditioning And Pollen Filter, Recirculation Heater, Interior Features, Assist Handle, Driver And Passenger Sunvisors With Illuminated Vanity Mirrors, Driver's Seat Armrest, Glovebox With Lid, Leather Gearknob, Moulded Cab Headlining, Rubber Floor Covering, Cloth Upholstery, Interior Lights, Courtesy Light, Illuminated Footwell, Map Reading Lights, Load Compartment Interior Light, Load Area, Load Area Protection Kit, Sealed Load Floor, Tie-down Loops, Safety, 3 Point Seatbelts For All Seats, Drivers Airbag, Front Outer Passenger Airbag With Deactivation Switch, Front Seatbelt Pretensioners, Height Adjustable Drivers Seatbelt Mount, Passenger Seatbelt Height Adj, Seats, Drivers Seat With Lumbar Adjust, Heated Front Seats, Height Adjustable Front Headrests, Split Fol