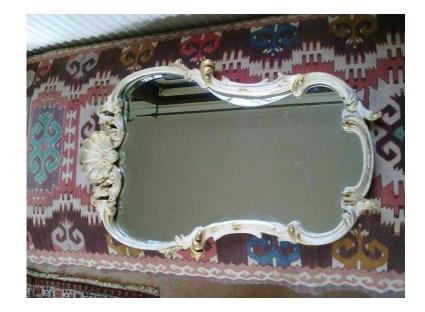

## **SpanishPortugese style Mirror (35 GBP)**

South East, East Sussex Location https://www.freeadsz.co.uk/x-234902-z

Spanish/Portugese style Mirror, plaster and resin on wood, bevelled edges on mirror. 27"