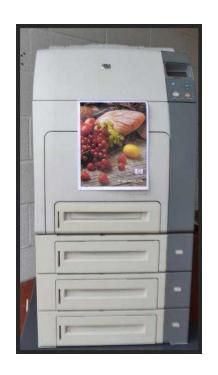

## **HP Colour 4700DTN Duplex Network Laser PRINTER in Preston (60 GBP)**

North, Lancashire Location https://www.freeadsz.co.uk/x-235010-z

Professional business quality A4 Colour network printer in excellent condition with low usage. Laser sharp double sided A4 colour printing at a blistering 31 pages per minute. High volume 2,100 sheet paper trays and Network Card/USB port installed. Ideal printer for Home or office. Compatible with Windows & Mac. Complete with installed genuine part used HP supplies and power lead ready to print. Collection only from Preston, Lancashire. Can deliver locally for £10 to cover fuel cost. Get legendary HP quality and reliability without the high costs. Paper trays are detachable to fit in hatch back.