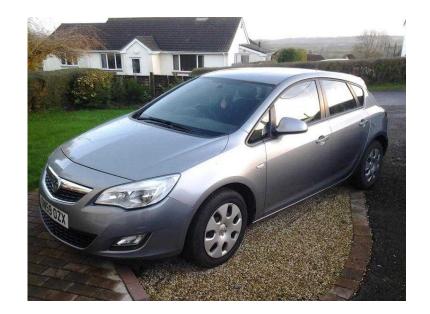

## Vauxhall Astra 2010 (4,995 GBP)

Location **South West, Somerset** https://www.freeadsz.co.uk/x-235037-z

Great car cruise control Would px with fixed bed

|    | Vauxhall                  | Astra       | 2010  |
|----|---------------------------|-------------|-------|
|    | https://www.freea<br>37-z | dsz.co.uk/x | -2350 |
|    | Vauxhall                  | Astra       | 2010  |
|    | https://www.freea<br>37-z | dsz.co.uk/x | -2350 |
|    | Vauxhall                  | Astra       | 2010  |
|    | https://www.freea<br>37-z | dsz.co.uk/x | -2350 |
|    | Vauxhall                  | Astra       | 2010  |
|    | https://www.freea         | dsz.co.uk/x | -2350 |
| 經  | Vauxhall                  | Astra       | 2010  |
|    | https://www.freea<br>37-z | dsz.co.uk/x | -2350 |
| 温暖 | Vauxhall                  | Astra       | 2010  |
|    | https://www.freea<br>37-z | dsz.co.uk/x | -2350 |
|    | Vauxhall                  | Astra       | 2010  |
|    | https://www.freea<br>37-z | dsz.co.uk/x | -2350 |
|    | Vauxhall                  | Astra       | 2010  |
|    | https://www.freea<br>37-z | dsz.co.uk/x | -2350 |
| 聖  | Vauxhall                  | Astra       | 2010  |
|    | https://www.freea<br>37-z | dsz.co.uk/x | -2350 |
|    | Vauxhall                  | Astra       | 2010  |
|    | https://www.freea<br>37-z | dsz.co.uk/x | -2350 |