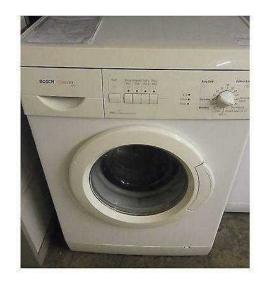

## Washing machine bosch and Indesit utility room refurb (80 GBP)

Location South East, Kent https://www.freeadsz.co.uk/x-235101-z

Energy Efficiency Class A++ Washing Performance A

Number of Programmes 15

Max load capacity kg (dry clothes) 6

Display Digital Display

Spin Speed (rpm) 1200

Total No of Programmes (inc. function buttons)

Spin Performance B

LED Programme Sequence Indicator Lights On display

Large Porthole Door (cm) 30 cm

Indicator light on all function buttons On display

Time delay 0-19h

Electronic Main Wash Programme Knob Yes

Child Lock Feature Operated Electronically Yes

Automatic Half Load Yes

Cold Fill Yes

Automatic Unbalanced Load Control Yes

Fully Variable Spin Speed Selection Yes

Fully Variable Temperature Selection Yes

**Programmes** 

Washing machine bosch Indesit utility room re

Washing machine bosch and Indesit utility room refurb

https://www.freeadsz.co.uk/x-2351 01-z