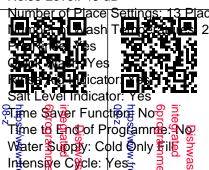

## Dishwasher neff fully integrated 13Place settings 6programmes (100 GBP)

Location South East, Kent

https://www.freeadsz.co.uk/x-235108-z

Dimensions: 85cm(H) 60cm(W) 60cm(D)

Adjustable Racking: Yes

Annual Energy Consumption: 295 Kwh

Anti Flood Devices: Yes

Audible End of Programme: No Auto 3 in 1 Detection: Yes Washing Performance: A Rated Control Type: Buttons / Dial

**Cutlery Basket: Yes** Delay Timer: No

Dishwasher Type: Full Size Dishwasher

Drying Method: Residual Heat Drying Performance: A Rated

Economy Wash: Yes Energy Rating: A+

Requires Own Furniture Door: No Glass Care / Delicate Programme: Yes Half Load / Zone Wash Option: No Height Adjustable Top Basket: Yes

Noise Level: 49 dB

integrated Dishwasher

Intensie Cycle: Yes North She Display Type: LED

https://www.freeadsz.co.uk/x-2351 08-z Dishwasher

Annual Water Consumption: 3080 Litres

Annual Energy Cost Based On 15.44p/Unit: 45.55 pounds

Weight: 47 Kg Cutlery Tray: No
Childproof Lock: No
Number of Wash Programmes: