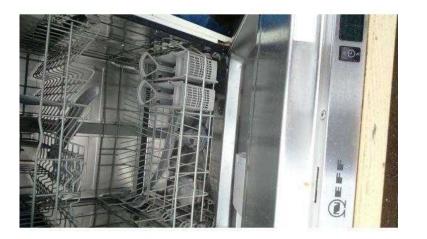

## Dishwasher neff fully integrated 13Place settings 6programmes (100 GBP)

Location South East, Kent

https://www.freeadsz.co.uk/x-235108-z

Dimensions: 85cm(H) 60cm(W) 60cm(D)

Adjustable Racking: Yes

Annual Energy Consumption: 295 Kwh

Anti Flood Devices: Yes

Audible End of Programme: No Auto 3 in 1 Detection: Yes Washing Performance: A Rated Control Type: Buttons / Dial

**Cutlery Basket: Yes** Delay Timer: No

Dishwasher Type: Full Size Dishwasher

Drying Method: Residual Heat Drying Performance: A Rated

Economy Wash: Yes Energy Rating: A+

Requires Own Furniture Door: No Glass Care / Delicate Programme: Yes Half Load / Zone Wash Option: No Height Adjustable Top Basket: Yes

Noise Level: 49 dB

integrated Dishwasher

Intensie Cycle: Yes North She Display Type: LED

https://www.freeadsz.co.uk/x-2351 08-z Dishwasher

Annual Water Consumption: 3080 Litres

Annual Energy Cost Based On 15.44p/Unit: 45.55 pounds

Weight: 47 Kg Cutlery Tray: No
Childproof Lock: No
Number of Wash Programmes: