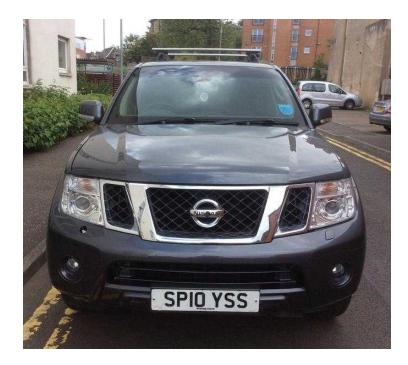

## Nissan Pathfinder 2010 (30 GBP)

Location East of England, Hertfordshire https://www.freeadsz.co.uk/x-235116-z

2010 Nissan Pathfinder 2.5 dCi Tekna 5dr, Manual, MPV, Diesel, 63,000 miles. From new Grey, Full leather Interior, 7 seats, Standard Features - Electric Tilt and Slide Sunroof, HDD Satellite Navigation, Cruise Control with Speed Limiter, Dual Zone Climate Control Air Conditioning, Rear Heater and Air Conditioning Controls, Heated Front Seats, Rear Parking Camera, Touch Screen, Voice Recognition, 18in Alloy Wheels (255/60 R 18), 8-Way Power Adjust Drivers Seat with Memory for Seat Position, 4-Way Power Adjust Front Passengers Seat, Auto Rain-Sensing Wipers, Bluetooth Compatibility, Downhill Drive Support (DDS), Electric Front and Rear Windows, Leather Upholstery, Nissan Music Box HDD Music Server, Thatcham Category 1 Ultrasonic and Perimetric Alarm.