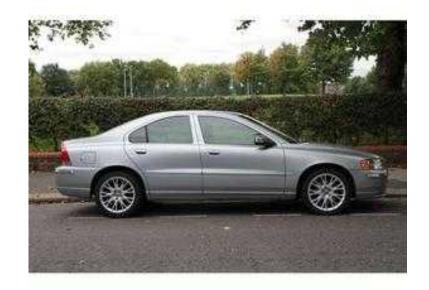

## Volvo S60 2006

Location Wales, Clwyd https://www.freeadsz.co.uk/x-235137-z

Cambelt replaced in June 2015

ABS, Immobiliser, Alarm, Remote Central Locking, Power Steering, Air Conditioning, Adjustable Steering Column, Front Centre Armrest, Multiple Airbags, Folding Rear Seats, Cambelt Changed, Home Safe & Approach Lighting, HPI