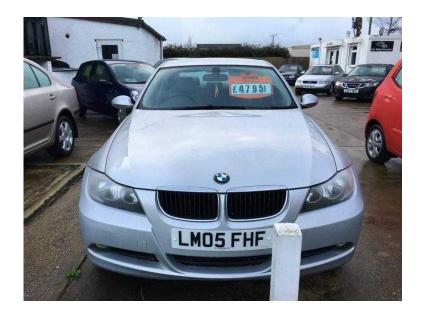

## **BMW 3 Series 2005 (4,795 GBP)**

Location South West, Hampshire https://www.freeadsz.co.uk/x-235147-z

ABS, Alarm, Traction Control, Central Locking, Power Steering, Air Conditioning, Full Leather, Stereo, Electric Front Windows, Electric Windows, Trip Computer, CD Player, Electric Mirrors, Adjustable Steering Column, Multi-function Steering Wheel, Front Centre Armrest, Auto-dip Rearview, Radio, Anti-Theft System, Head Restraints, iPod Connectivity, Bluetooth, Push Button Start, 2