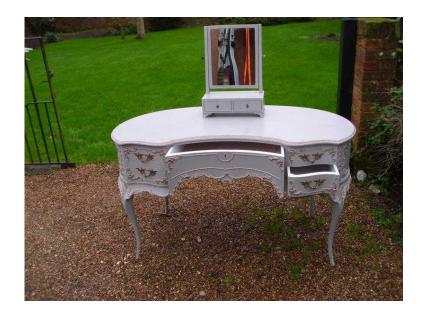

## French style dressing table (150 GBP)

Location **South East, Surrey** https://www.freeadsz.co.uk/x-235323-z

Lovely period Annie Sloan painted with Paris Grey and double hand waxed dressing table with gold gilt edging to ornate mouldings, 1 central drawer and 2 either side hand painted white inside with ornate handles and a Victorian matching swing mirror with drawers below. Dimensions 134cm W x 78cm H x 68cm D. Delivery