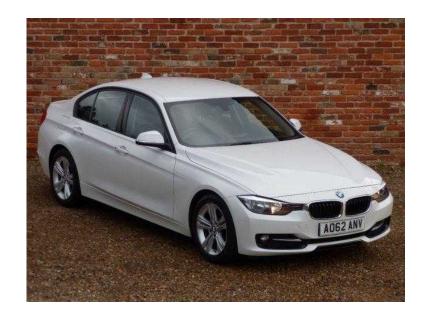

## **BMW 3 Series 2012 (16,993 GBP)**

Location London, London

https://www.freeadsz.co.uk/x-235415-z

GP Cars are delighted to present for sale, WHITE, this stunning very high specification 318d finished in white with a full black leather interior with contrasting red stitch. This car comes with; FULL BMW SERVICE HISTORY, BMW SERVICE PACK, 17" alloy wheels, Colour satellite navigation, Bluetooth telephone integration, ConnectedDrive and BMW online services, Dual zone climate control air conditioning, Front and rear electric windows, Electrically adjustable door mirrors, Automatic low light sensing headlights, Automatic rain sensing wipers, Multifunction steering wheel, Enhanced voice command interface, Cruise control, Trip computer, Eco Pro and Sport+ driving modes, Radio/CD/MP3/Bluetooth audio/USB/Aux, Category 1 alarm and immobiliser. This 318 is HPI clear, we accept credit and debit card payments, we can organise competitive finance for you and we would be happy to take your current vehicle in as part exchange. Viewing by appointment only (AO62ANV), £16,993