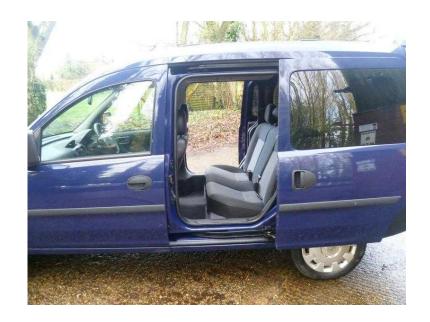

## Vauxhall Combo 2009 (50 GBP)

Location London, London https://www.freeadsz.co.uk/x-235608-z

5 Seats RARE AUTOMATIC, NEW MOT, JUST SERVICED, HPI CHECKED,, 5 seats, Blue, 1 Owner from New, Twin Glazed Side Doors, Air Conditioning, GENUINE LOW MILES, Very Good Condition, We operate from Showroom Premises for all weather viewing. Credit/Debit Cards are welcome as is Part Exchange, all our cars are HPI Checked for your safety and security. We are easily located just off the A2 at the Gravesend East Exit, 10 minutes from Junc 2 of the M25,, Experian auto check clear., £5,000