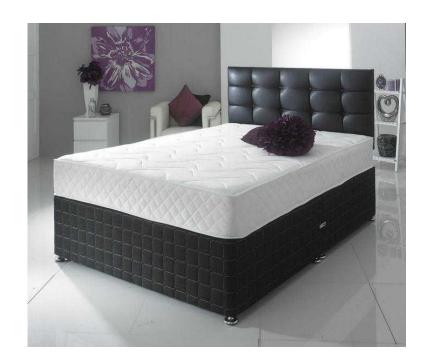

## **NEW Memory Foam Mattress Sprung New 3ft Single (69.99 GBP)**

Location Yorkshire and the Humber, West Yorkshire https://www.freeadsz.co.uk/x-235747-z

Mattressmakers memory mattress arrives topped with a dense layer of memory foam to comfortably hold the body's natural shape. supported bu a quality germain bonnell spring unit. Mattress Specifications Non turn quilted coverCotton feltCoir fibreMemory foam13.5 guage bonnelle spring unitComes to you rolled and vacuum packed for your convenience Dimensions Approx. 3ft Single: 90cm x 190cm x 20cm 4ft6 Double: 135cm x 190cm x 20cm 5ft King-Size: 150cm x 200cm x 20cm 65kg/M3 density memory foam 18cm - 20cm overall mattress depth As with nearly all mattress retailers we are unable to accept "used" mattresses for return for health and hygiene reasons. By used we mean mattresses that have been removed from their packaging. Therefore we would like to advise customers to try the mattress on the bed with the packaging still on, only remove once you are happy with the product and are willing to keep it. If you find that the mattress is not suitable for you then we are very happy to collect the mattress in its original packaging however this would incur a charge of £30.00 to cover the courier cost and we would deduct this from the final refund that would be.