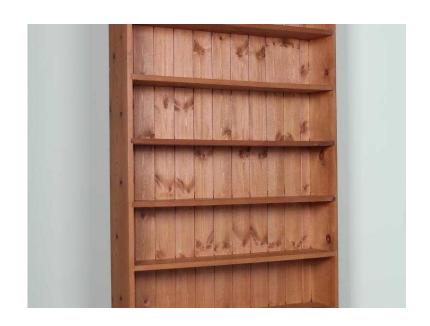

## **BOOKCASE SOLID PINE QUALITY MADE - CAN COURIER (145 GBP)**

South East. East Sussex Location https://www.freeadsz.co.uk/x-235751-z

LARGE QUALITY MADE SOLID PINE BOOKCASE WITH 6 SHELVES, NOT MANY MARKS IN LOVELY CONDITION, WAXED FINISH AND TONGUE AND GROOVE BACK W 105 - D 22 - H 187 FREE LOCAL DELIVERY, OR COLLECTION FROM EASTBOURNE EAST SUSSEX, WE CAN COURIER ALL ITEMS PLEASE MESSAGE ME FOR A QUOTE, YOU ARE ALSO WELCOME TO ARRANGE YOUR OWN COURIER TO COLLECT, ANY QUESTIONS JUST ASK, PLEASE VIEW MY OTHER SIMILAR ITEMS AND WEBSITE - www.drabtofabfurniture.co.uk , Eastbourne THANKS