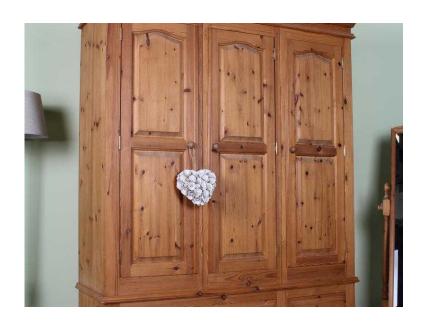

## QUALITY SOLID PINE TRIPLE WARDROBE WITH 2 DRAWERS - CAN COURIER (299 G

South East. East Sussex Location

https://www.freeadsz.co.uk/x-235752-z

TOP QUALITY MADE SOLID PINE TRIPLE WARDROBE QUALITY THROUGHOUT WITH DOVETAIL JOINTS AND TONGUE AND GROOVE

IT COMES IN 5 PARTS, THE MAIN PART OF THE WARDROBE COMES IN 3 PARTS SO WOULD BE EASY TO MOVE UP MOST STAIRCASES, THESE 3 PARTS SIT ON THE DRAWER BASE AND THE PLINTH REMOVES FROM THE TOP, IT ALSO HAS 2 TIE/SCARF RACKS

IT HAS ONE LONG HINGING RAIL IN THE DOUBLE PART AND ONE IN THE SINGLE, IT HAS A LARGE DRAWER AND A SMALLER ONE THEY ARE DEEP WITH LOTS OF STORAGE. IT HAS LOTS OF EXPECTED AGE RELATED MARKS, DINGS AND SCRATCHES, WITH MARKS INSIDE TOO PLEASE SEE ALL PICTURES

W 159 - D 57 - H 200 CM FREE LOCAL DELIVERY, OR COLLECTION FROM EASTBOURNE EAST SUSSEX, WE CAN COURIER ALL ITEMS PLEASE MESSAGE ME FOR A QUOTE, YOU ARE ALSO WELCOME TO ARRANGE YOUR OWN COURIER TO COLLECT, ANY QUESTIONS JUST ASK, PLEASE VIEW MY OTHER SIMILAR ITEMS AND WEBSITE - www.drabtofabfurniture.co.uk, Eastbourne THANKS