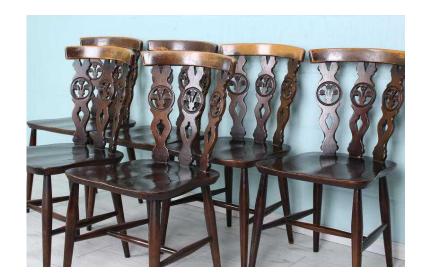

## SET OF 6 FLEUR DE LYS ERCOL CHAIRS 1960s - CAN COURIER (199 GBP)

South East, East Sussex Location

https://www.freeadsz.co.uk/x-235756-z

LOVELY SET OF 6 ERCOL CHAIRS 1960s WITH THE STAMP ON THE BOTTOM. IN VERY STURDY SOLID CONDITION, LOTS OF VARNISH WEAR SO MAY NEED PAINTING OR THEY HAVE LOTS OF CHARACTER AS THEY ARE, QUALITY MADE SHOULD LAST FOR YEARS LONGER W 41 - D 42 - H 43 CM FREE LOCAL DELIVERY, OR COLLECTION FROM EASTBOURNE EAST SUSSEX, WE CAN COURIER ALL ITEMS PLEASE MESSAGE ME FOR A QUOTE, YOU ARE ALSO WELCOME TO ARRANGE YOUR OWN COURIER TO COLLECT, ANY QUESTIONS JUST ASK, PLEASE VIEW MY OTHER SIMILAR ITEMS AND WEBSITE - drab to fab furniture, Eastbourne THANKS