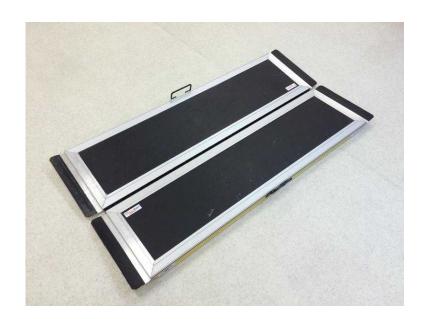

## Aerolight-Xtra Folding Wheelchair Ramp - 5 ft (150cm)

Location London, London

https://www.freeadsz.co.uk/x-235946-z

Length: 5ft (150cm)

Width: (incld. handles) 30" (76cm) Capacity Kg (St): 350 (55st) Weight Kg (lbs): 11 (24lbs)

Stored Dimensions LxWxD cm (Inches): 150 x 39 x 8 (59 x 15 x 3)

Used but in good condition. A generous offer of 110 pounds.

| ttps://www.freeadsz.co.uk | /heelchair Ram |
|---------------------------|----------------|
| S-z                       | /150cm)        |
| eadsz.co.uk               | Ramp -         |