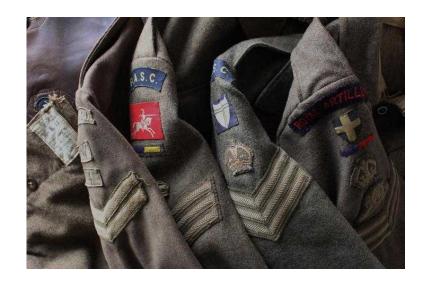

## WW2 Military ArtefactsFirst World War Items (500 GBP)

Location London, London https://www.freeadsz.co.uk/x-235952-z

WW2 & First world war items wanted including helmets, headdress, edged weapons, flags, equipment, medals any military items. Also vintage enamel signs wanted. Cash paid. Anything considered 07957 592813;