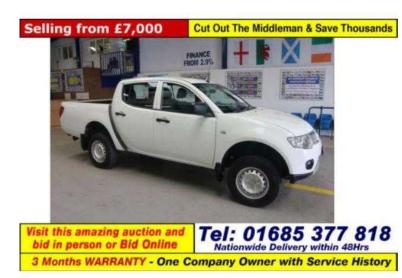

## Mitsubishi L200 2011 (80 GBP)

Location West Midlands, Herefordshire https://www.freeadsz.co.uk/x-236041-z

SELLING AT AUCTION FROM £7,000 £8,000, WWW.AUCTIONEERS.CO.UK 2011 11 MITSUBISHI L200 4WORK 2.5DI-D DOUBLE CAB LONG BED PICK UP (GUIDE PRICE), Extras: CD Player,Tow Hitch,Power Steering, DIRECT COMPANY / HEALTH AUTHORITY / POWER INDUSTRY / FIRE SERVICE / COUNCIL, MOST WITH SERVICE HISTORY, FREE WARRANTIES ON MOST VEHICLES VISIT WWW.AUCTIONEERS.CO.UK Power