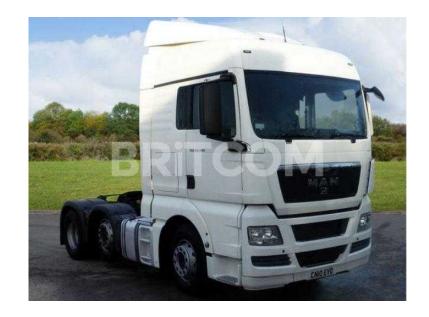

## MAN TGX 2010 (13,250 GBP)

Location Yorkshire and the Humber, North Yorkshire https://www.freeadsz.co.uk/x-236080-z

Make: MAN, Model: TGX 26.440, Registration No: CN10 EVD, Year: 2010, Mileage: 685969 Kms, Cab Type: XLX Cab, Location: Market,