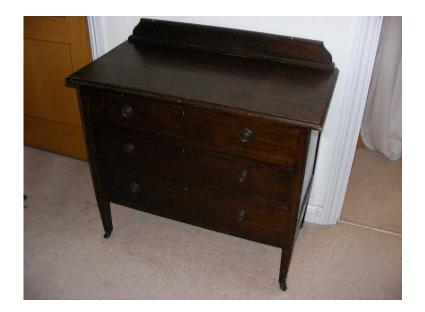

## **Chest of Drawers (40 GBP)**

Location South East, East Sussex https://www.freeadsz.co.uk/x-236140-z

width 900cm height 800cm depth

| https://www.free:<br>40-z | Chest   | https://www.freea<br>40-z | Chest   | https://www.frees<br>40-z | Chest   | https://www.freea<br>40-z | Chest   | https://www.free;<br>40-z | Chest   |
|---------------------------|---------|---------------------------|---------|---------------------------|---------|---------------------------|---------|---------------------------|---------|---------------------------|---------|---------------------------|---------|---------------------------|---------|---------------------------|---------|---------------------------|---------|
| adsz.co.uk/x-23           | of Draw |
| 361                       | ers     | 361                       | ers     | 61                        | ers     | 861                       | ers     | 361                       | ers     | 61                        | ers     | 361                       | ers     | 861                       | ers     | 61                        | ers     | 61                        | ers     |