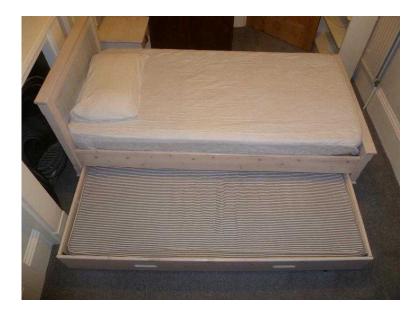

## Aspace Sleepover Trundle bed, matching bedside cabinet, matching bookcase (110 G

Location South East, East Sussex https://www.freeadsz.co.uk/x-236146-z

Lovely distressed painted wood single bed with trundle bed underneath on castors, complete with mattresses on both. Bed and mattresses in good condition. Made by Aspace. Great for sleepovers. Ideal for child's bedroom. £110.

Matching painted bedside cabinet with one drawer (height 55cm / width 39cm / depth 40cm) £20. Matching painted bookcase, five shelves, three adjustable (height 140cm / width 85cm / depth 25cm) £30. Will sell for £150 all together or will sell separately. Buyer to.