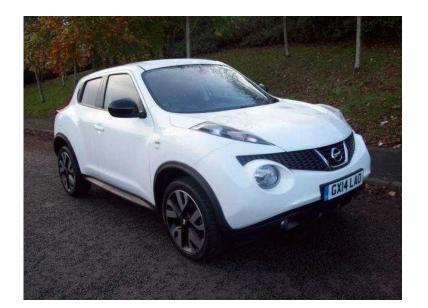

## Nissan Juke 2014 (12,500 GBP)

Location South East, Kent https://www.freeadsz.co.uk/x-236174-z

This Nissan Juke 5 door registration GX14LAO has a 1.6 Petrol engine with a Manual gearbox and obtains reasonable fuel consumption of 47.1 mpg and is finished in the colour White. The CO2 emissions are considerably low at only 139 g/km which in turn offers a reasonable road tax price of £130 per.