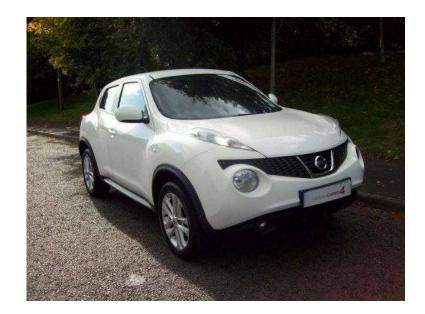

## **Nissan Juke 2013 (110 GBP)**

Location **South East, Kent** https://www.freeadsz.co.uk/x-236178-z

This Nissan Juke 5 door registration GU13ZPW has a 1.6 Petrol engine with a Manual gearbox and obtains reasonable fuel consumption of 47.1 mpg and is finished in the colour White. The CO2 emissions are considerably low at only 139 g/km which in turn offers a reasonable road tax price of £130 per.