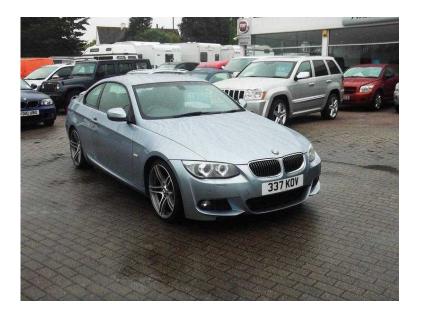

## BMW 3 Series 2010 (18,995 GBP)

Location South West, Devon https://www.freeadsz.co.uk/x-236263-z

BMW 3 Series 3.0 330d M Sport 2dr,flappy paddles, heated seats, voice control, Bluetooth, 2010 (60 reg), Coupe , 27,236 miles, Automatic, 3000cc, Diesel, Upgrades - drivers airbag, passenger airbag, electric seats, memory seats, parking sensors front and rear, cruise control, power steering, Black Full leather interior, Standard Features - Air Conditioning, Automatic with Two - Zone Control, Cruise Control with Brake Function, Park Distance Control (PDC), Rear, Alarm System (Thatcham 1), BMW Professional Radio with Single CD Player (with MP3 Playback Capability), Electric Windows - Front with Open/Close Fingertip Control, Hill - Start Assistant, Metallic Paint, On - Board Computer (OBC), Rain Sensor, Seat Adjustment - Front, Fully - Electric with Driver Memory, Tyre Puncture Warning System (TPWS), Upholstery - Dakota Leather. 4 seats, Blue, £18,995 MOBILE NUMBER 07813