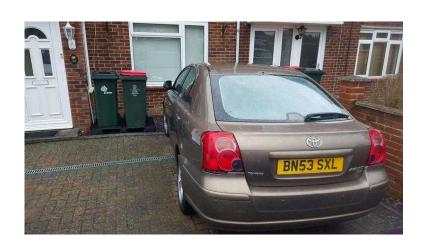

## Toyota Avensis 2003 (925 GBP)

Location South East, East Sussex https://www.freeadsz.co.uk/x-236369-z

New tires engine no problem only small scratch at back bumper;

|                         |         |                         |         |                         |         |                         |         |                         |         | - <u>-</u>              |         |                          |         |                         |         |                         |         |                         |         |
|-------------------------|---------|-------------------------|---------|-------------------------|---------|-------------------------|---------|-------------------------|---------|-------------------------|---------|--------------------------|---------|-------------------------|---------|-------------------------|---------|-------------------------|---------|
|                         |         |                         |         |                         |         | <u> </u>                |         |                         |         |                         |         |                          |         |                         |         |                         |         |                         | i.      |
| https://www.fre<br>69-z | Toyota  | https://www.frei<br>69-z | Toyota  | https://www.fre<br>69-z | Toyota  | https://www.fre<br>69-z | Toyota  | https://www.fre<br>69-z | Toyota  |
| eadsz.co.uk/x-⁄         | Avensis | eadsz.co.uk/x-           | Avensis | eadsz.co.uk/x-          | Avensis | eadsz.co.uk/x-          | Avensis | eadsz.co.uk/x-          | Avensis |
| 2363                    | 2003    | 2363                    | 2003    | 2363                    | 2003    | 2363                    | 2003    | 2363                    | 2003    | 2363                    | 2003    | 2363                     | 2003    | 2363                    | 2003    | 2363                    | 2003    | 2363                    | 2003    |