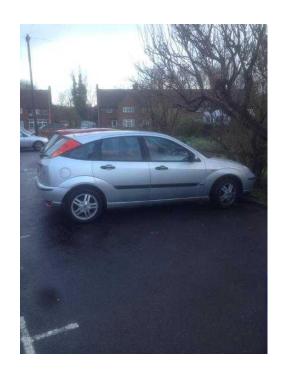

## Ford Focus 2004 (750 GBP)

Location **South East, East Sussex** https://www.freeadsz.co.uk/x-236379-z

1.6, silver ford focus. just over 99,000 miles car drives and runs fine. MOT untill sept 2016 2 keys welcome to view and test drive the car i have only recently bought this car, although it is mechanically sound.drives/starts great. i just personally cant get along with the car i am used to driving a 2 letre so i will be purchasing a bigger L more then welcome to test drive for a good half hour or so etc. welcome to bring a mechanic and check over the car etc. ;