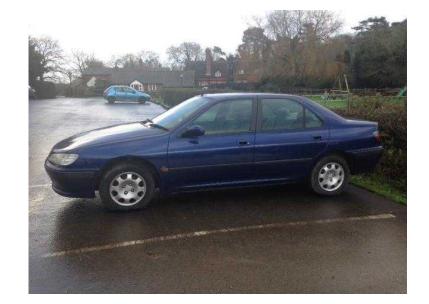

## Peugeot 406 1998 (1,150 GBP)

Location **South East, East Sussex** https://www.freeadsz.co.uk/x-236381-z

Very good condition, genuine car. one owner for the last.

|    | Peuge<br>https://www<br>81-z | oot 40      | 06 1998<br>.co.uk/x-2363 |
|----|------------------------------|-------------|--------------------------|
|    | Peuge<br>https://www         | eot 40      | .co.uk/x-2363            |
|    | Peuge                        | 4           | 5 18                     |
|    | https://www<br>81-z<br>Peuge | .freeadsz.c | )6 199                   |
|    | https://www<br>81-z          | .freeadsz.o | 0.uk/x-236               |
|    | Peuge                        | eot 40      | )6 1998<br>.o.uk/x-2363  |
|    | Peuge                        | eot 40      | )6 1998                  |
|    | https://www<br>81-z          | .freeadsz.c | o.uk/x-236               |
|    | Peug                         | eot 4(      | .06 1998                 |
|    | https://www<br>81-z          | .freeadsz.c | o.uk/x-236               |
|    | Peuge                        | eot 40      | )6 1998<br>20. uk/x-2363 |
| 親際 | Peuge                        | eot 40      | )6 1998                  |
|    | https://www<br>81-z          | .freeadsz.o | o.uk/x-236               |
|    | Peug                         | eot 40      | )6 1998                  |
|    | https://www<br>81-z          | .freeadsz.c | o.uk/x-236               |