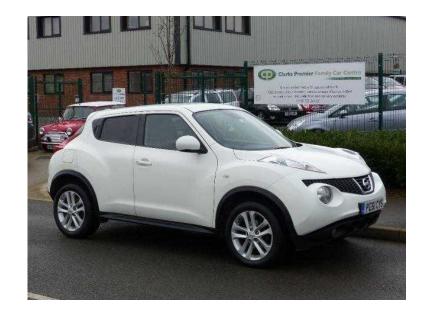

## Nissan Juke 2011 (7,850 GBP)

Location **East of England, Cambridgeshire** https://www.freeadsz.co.uk/x-236460-z

3 months warranty, Next MOT due 22/09/2016, Last serviced on 29/10/2014 at 99,000 miles, Full service history, Excellent bodywork, Interior Excellent Condition, Tyre condition Excellent, Nissan Connect with Touch Screen Navigation, Climate Control with Pollen Filter, Colour Reversing Camera, Cruise Control with Speed Limiter, Heated Front Seats, 17in Sport Alloy Wheels, Bluetooth Phone Integration, CD Radio with MP3 Playback, USB Port, Front and Rear Electric Windows, Leather Upholstery, Rear Privacy Glass. 5 seats, WHITE, check this great juke out in the best colour with full black heated leather, this car has all the toys and looks amazing, full complete service history by nissan and a long mot, these dci engines are great in the juke and therefore do lots of miles, come and take a drive you would be mad not to at this price... open 7 days, with friendly family service, £7,850 Climate Control, Cruise