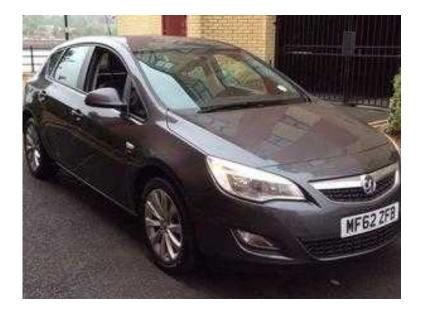

## Vauxhall Astra 2012 (8,495 GBP)

Location North, Lancashire https://www.freeadsz.co.uk/x-236641-z

ABS, Air Bag, Immobiliser, Alarm, Traction Control, Central Locking, Remote Central Locking, Power Steering, Air Conditioning, Climate Control, Cruise Control, Electric Windows, Trip Computer, CD Player, Rear Wash/wipe, Electric Mirrors, Front Fog Lamps, Stability Control, Height Adjustable Seat, Adjustable Steering Column, Multi-function Steering Wheel, Rain-Sensing Wipers, Brake Assist, Rear Headrests, Front Centre Armrest, Multiple Airbags, Radio, MP3 Player, Anti-Theft System, Child Locks, Folding Rear Seats, Head Restraints, Locking Wheel Nuts, Metallic Paintwork, Colour Coded Body, Cloth Upholstery, Steering Wheel Audio Controls, iPod Connectivity,