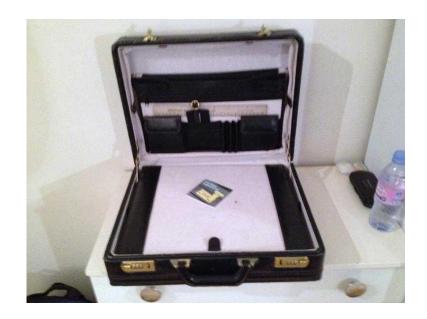

## **LEATHER EXPANDING ATTACHE CASE. (19.95 GBP)**

Location **South East, East Sussex** https://www.freeadsz.co.uk/x-236719-z

Black with Beige suede lining Size: 46cm x 36cm x 16 cm expanding to 22cm (Lid & base) 2 x 3 digit combination locks. Leather bound hard handle Expandable lid with storage featuring; 5 document pockets, concertina style, with 1 zipped large pocket in front 3 Pen holders, 4 card holders, 2 calculator/phone holders Hard leather/suede divider with further storage; 1 large document pocket & 1 smaller with 2 side pockets for cards 2 pen holders Large deep expanding base for overnight clothes, laptop or would take A3 documents or 2 stacks of A4 documents side by side Leather address tag & instructions for setting combination locks Has been used so there are a few scuffs around the edges & corners & some biro marks on the inside, hopefully visible in the