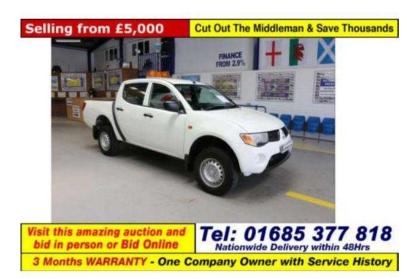

## Mitsubishi L200 2007 (5,600 GBP)

Location West Midlands, Herefordshire https://www.freeadsz.co.uk/x-236818-z

SELLING AT AUCTION FROM £5,000 £6,000, WWW.AUCTIONEERS.CO.UK 2007 57 MITSUBISHI L200 4WORK 2.5DI-D 134PS 4X4 DOUBLE CAB PICK UP (GUIDE PRICE), Extras: CD Player,Power Steering, DIRECT COMPANY / COUNCIL / POWER INDUSTRY / FIRE SERVICE / HEALTH AUTHORITY, MOST WITH SERVICE HISTORY, FREE WARRANTIES ON MOST VEHICLES VISIT WWW.AUCTIONEERS.CO.UK Power