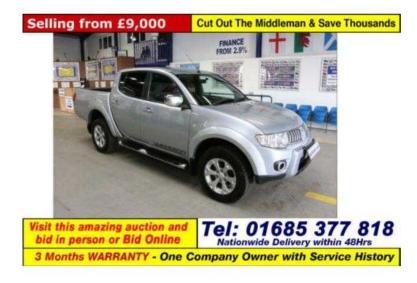

## Mitsubishi L200 2011 (9,400 GBP)

Location West Midlands, Herefordshire https://www.freeadsz.co.uk/x-236828-z

SELLING AT AUCTION FROM £9,000 £10,000, WWW.AUCTIONEERS.CO.UK 2011 61 MITSUBISHI L200 WARRIOR 2.5DI-D 176 BHP 4X4 DOUBLE CAB PICK UP (GUIDE PRICE), Extras: Leather Interior, Alloy Wheels, Air Conditioning, CD Player, Electric Mirrors, Electric Windows, Power Steering, Remote Locking, Tow Hitch, DIRECT COMPANY / COUNCIL / POWER INDUSTRY / FIRE SERVICE / HEALTH AUTHORITY, MOST WITH SERVICE HISTORY, FREE WARRANTIES ON MOST VEHICLES VISIT WWW.AUCTIONEERS.CO.UK Power Steering, Air Conditioning, Electric Windows, CD Player, Electric