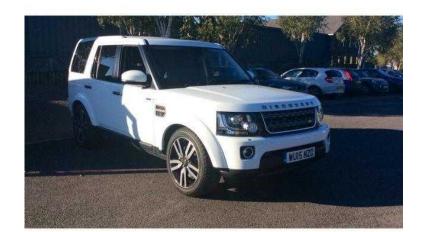

## Land Rover Discovery 2015 (35,500 GBP)

Location **East of England, Hertfordshire** https://www.freeadsz.co.uk/x-236888-z

Electric seats / Armrest Pack / Tow Pack / 20 Inch Black Diamond Alloys / Colour coded bumpers / Satellite Navigation System / Automatic headlights / Automatic climate/