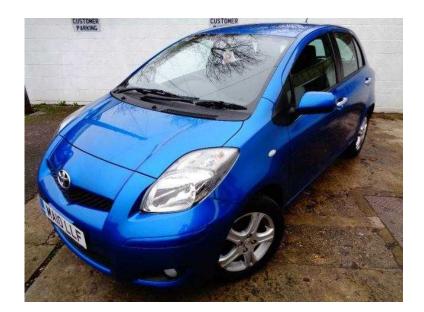

## **Toyota Yaris 2010 (4,995 GBP)**

Location South East, Oxfordshire https://www.freeadsz.co.uk/x-236974-z

5 seats, BLUE, ELECTRIC WINDOWS, REMOTE CENTRAL LOCKING, ELECTRIC MIRRORS, ALLOY WHEELS, RADIO CD PLAYER, 6 SPEED GEARBOX, DRIVER INFORMATION SYSTEM, VERY SMART LITTLE YARIS WITH A FULL DETAILED SERVICE HISTORY, SOLD WITH A COMPREHENSIVE PARTS AND LABOUR WARRANTY, PLEASE CALL FOR FURTHER DETAILS OR TO ARRANGE A VIEWING, OPEN 7 DAYS A WEEK INCLUDING SUNDAYS BY APPOINTMENT, £4,995 p/x welcome Remote Central Locking, Electric Windows, Electric