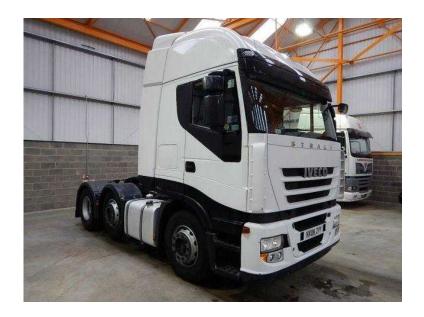

## Iveco Stralis 2008 (8,950 GBP)

Location East Midlands, Nottinghamshire https://www.freeadsz.co.uk/x-236988-z

Registration Number HX08 ZVY, Chassis Number WJMS2NTH404349479, First Registered 31.03.2008, £8,950.00, Iveco Stralis Active Space 4 Point Air Suspended, Sleeper Cab. Iveco 450 Bhp Turbo Air To Air Charge Cooled Euro 5 Engine C/w Adblue. 2 Stage Engine Brake. ZF 12 Speed Astronic Semi-Auto Gearbox. Rockwell/Meritor Single Reduction Drive Axle C/w Diff Lock. Ecas Drive Axle Air Suspension C/w In Cab Hand Held Controls. Air Suspended Midlift Steer Axle. Jost Sliding Fifth Wheel C/w Run Up Ramps. Aluminium Fuel Tank. Aluminium Chassis Catwalk. Full Disc Brakes C/w EBS/ABS. ISO Trailer EBS/ABS Susie Connector. Exterior Sun Visor. PVCU Vertical Engine Air Intake. Rear Loading Light. Full Air Deflector Kit C/w Cab Side Extensions. Front Bumper Inset Mounted Fog/Spot Lamps. Isringhausen Heated/Air Suspended Drivers Seat, C/w Adjustable Lumbar Support. Electric Driver And Passenger Windows. Interior Image, Electric Windscreen Blind. Air Conditioning (Not Tested). Electric Adjustable Heated Mirrors. Electric Sunroof. Eberspacher Airtronic Night Heater. RDS CD/Radio Player. Underbunk And Overhead Storage Lockers. In Cab Underbunk Fridge. Twin Bunks. 12v Auxiliary Power Sockets. Cruise Control. Plated Weight 44,000 Kgs. Design Weight 44,000 Kgs. Mileage As Shown 731,513 Kms. Tested Until End March 2016. RPC Until End March 2016. Digital Tachograph. #HX08 ZVY 1 #HX08 ZVY 2, #HX08 ZVY 3 #HX08 ZVY 4, #HX08 ZVY 5 #HX08 ZVY 6, #HX08 ZVY 7, Cruise Control, Electric