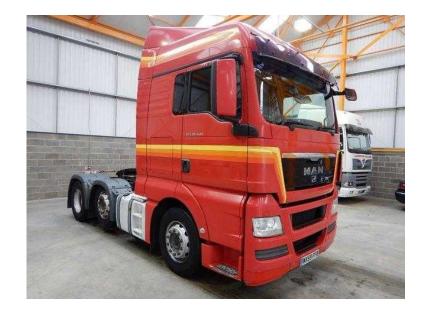

## **MAN TGX 2009 (12,950 GBP)**

Location **East Midlands, Nottinghamshire** https://www.freeadsz.co.uk/x-236995-z

Registration Number WX59 FFB, Chassis Number WMA24XZZ99W135997, First Registered 01.09.2009, £12,950.00, MAN TGX XLX Series Sleeper Cab C/w 4 Point Air, Suspension. MAN D20 Common Rail 440 Bhp Turbo Air to Air Charge Cooled, Euro 4 Engine. ZF AS Tronic 12 Speed Automatic Gearbox. MAN Single Reduction Drive Axle. Ecas Drive Axle Air Suspension C/w Hand Held Raise Lower, Controls. Air Suspended Midlift Axle. Sliding Fifth Wheel. Aluminium Fuel Tank C/w Integrated Steps. Aluminium Chassis Catwalk. ISO Trailer ABS/EBS Susie Connector. Rear Loading Lamp. PVCU Vertical Engine Air Intake. Full Air Deflector Kit C/w Cab Side Extensions. Exterior Sunvisor. Interior Image, Isringhausen Heated Air Suspended Drivers Seat C/w, Adjustable Lumbar Support. Eberspacher Programmable Night Heater. Electric Driver and Passenger Windows. Electric Adjustable Heated Mirrors. Pop Up Sunroof. Digital Climate Controlled Air Conditioning (Not Tested). RDS FM Radio CD Stereo C/w Steering Wheel Mounted Controls. Multi Function Steering Wheel. 12v and 24v Auxiliary Power Sockets. Underbunk and Overhead Storage Lockers. Cruise Control. Adjustable Headlight Level Control. Plated Weight: 44,000 Kgs. Design Weight: 50,000 Kgs. Mileage As Shown 630,511 Kms. Tested Until End Digital Tachograph. #WX59 FFB 1 #WX59 FFB 2, #WX59 FFB 3 #WX59 FFB 4, #WX59 FFB 5 #WX59 FFB 6, #WX59 FFB 7,