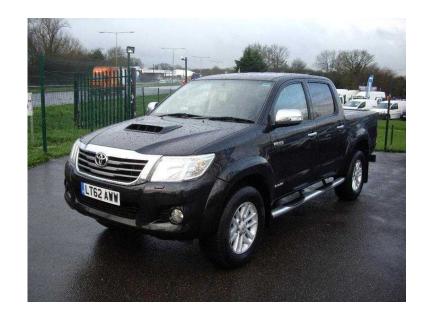

## Toyota Hi-lux 2012 (16,995 GBP)

Location London, London https://www.freeadsz.co.uk/x-237068-z

Roller shutter back, Load liner. Long MOT. WE ARE FINANCE SPECIALISTS WE OFFER LOW RATE DEALS TO ALL OUR CUSTOMERS WHATEVER THEIR CIRCUMSTANCES APPLY ONLINE VIA OUR WEBSITE www.comptonscarsandcommercials.co.uk OR CALL US ON 01268281941 ABS, Air Bag, Alarm, Remote Alarm, Traction Control, Central Locking, Power Steering, Air Conditioning, Climate Control, Full Leather, Electric Windows, CD Player, Electric Mirrors, Tow Pack, Multi-function Steering Wheel, Rain-Sensing Wipers, Side Steps, Parking