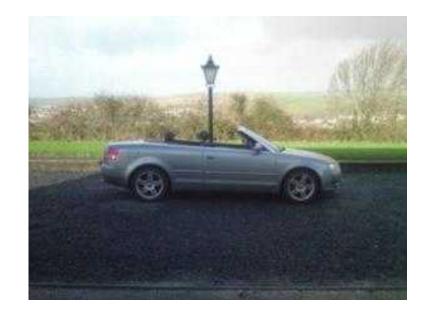

## Audi A4 2006 (30 GBP)

Location **West Midlands, Warwickshire** https://www.freeadsz.co.uk/x-237122-z

Metallic Silver, Inspected By AA And 3 Months AA Warranty, 3 owners, Good bodywork, Interior Good Condition, 4 seats, Service History, Well Maintained, Great Specification, 17" Alloy Wheels, Rear Parking Sensors, Full Black Leather Interior, 6 Stage Heated Front Seats, Digital Dual Zone Climate Control, Audi Concert Am/fm Cd Stereo System, Electric Convertible Roof, And Many More, Good Condition, Value Financing Options Available, Great Value, Fixed Prices. £3,000 p/x