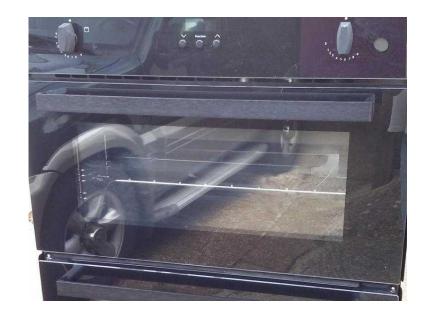

## Stoves built in gas oven (150 GBP)

Location **South East, West Sussex** https://www.freeadsz.co.uk/x-237239-z

Stoves SGB900PS double cavity gas oven in black. As new.Absolute

|    | Stoves              | built   | ⋽.    | gas     | oven  |
|----|---------------------|---------|-------|---------|-------|
|    | https://www<br>39-z | .freeac | lsz.c | o.uk/x- | .2372 |
|    | Stoves              | built   | ⋽.    | gas     | oven  |
|    | https://www<br>39-z | .freead | sz.c  | o.uk/x- | -2372 |
|    | Stoves              | built   | ⋽.    | gas     | oven  |
|    | https://www<br>39-z | .freead | sz.c  | o.uk/x- | -2372 |
|    | Stoves              | built   | ⋽.    | gas     | oven  |
|    | https://www<br>39-z | .freeac | lsz.c | o.uk/x- | -2372 |
|    | Stoves              | built   | ⊒.    | gas     | oven  |
|    | https://www<br>39-z | .freead | lsz.c | o.uk/x- | .2372 |
| 線線 | Stoves              | built   | ⋽.    | gas     | oven  |
|    | https://www<br>39-z | .freead | lsz.c | o.uk/x- | .2372 |
|    | Stoves              | built   | ⊒.    | gas     | oven  |
|    | https://www<br>39-z | .freeac | lsz.c | o.uk/x- | -2372 |
|    | Stoves              | built   | ⋽.    | gas     | oven  |
|    | https://www<br>39-z | .freead | lsz.c | o.uk/x- | -2372 |
|    | Stoves              | built   | ⊒.    | gas     | oven  |
|    | https://www<br>39-z | .freeac | lsz.c | o.uk/x- | -2372 |
|    | Stoves              | built   | ⋽.    | gas     | oven  |
|    | https://www<br>39-z | .freeac | lsz.c | o.uk/x- | .2372 |