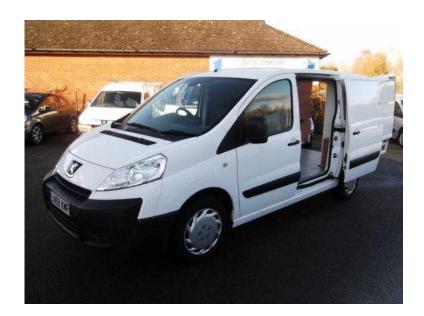

## Peugeot Expert 2009 (4,995 GBP)

South East, East Sussex https://www.freeadsz.co.uk/x-237420-z

Originally From EDF With Full Service History, Long MOT, 6 Months Road Tax or Roof Bars In Price. 24 months warranty, Next MOT due 09/06/2016, 6 months tax, Full service history, Short wheel-base, Electric Windows, In Car Entertainment, Tinted Glass. 1000kg payload, 3 seats, WHITE, NO VAT TO PAY ON THIS 2.0 LTR 6 SPEED 120PS WITH AIR-CON, ELECTRIC WINDOWS & MIRRORS. Fully Ply-Lined, Twin Side Doors, Solid Rear Barn Doors, Power Steering, Central Locking, CD Player, Long MOT, Recently Serviced & Cambelt/Rockers Replaced. All Major Debit & Credit Cards Accepted, Tel 01306 713512 or 07789 501424. Open 7 Days A Week, FREE 2 YEAR WARRANTY. same as citroen dispatch, fiat scudo and Toyota proace. £4,995 no VAT Central Locking, Power Steering, Electric Windows, CD