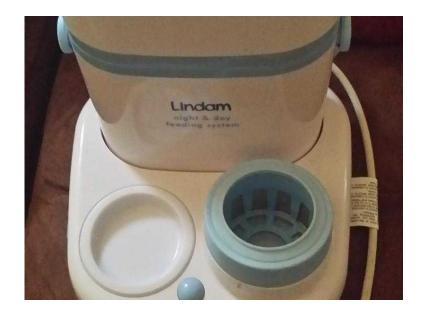

## **Lindam Day and Night Feeding System (6 GBP)**

Location **South East, East Sussex** https://www.freeadsz.co.uk/x-237475-z

Perfect working order with a couple of minor.

|    | Lindam Day and Night<br>Feeding System    |
|----|-------------------------------------------|
|    | https://www.freeadsz.co.uk/x-2374<br>75-z |
|    | Lindam Day and Night<br>Feeding System    |
|    | https://www.freeadsz.co.uk/x-2374<br>75-z |
|    | Lindam Day and Night<br>Feeding System    |
|    | https://www.freeadsz.co.uk/x-2374<br>75-z |
|    | Lindam Day and Night<br>Feeding System    |
|    | https://www.freeadsz.co.uk/x-2374<br>75-z |
|    | Lindam Day and Night<br>Feeding System    |
| 製品 | https://www.freeadsz.co.uk/x-2374<br>75-z |
|    | Lindam Day and Night<br>Feeding System    |
|    | https://www.freeadsz.co.uk/x-2374<br>75-z |
|    | Lindam Day and Night<br>Feeding System    |
|    | https://www.freeadsz.co.uk/x-2374<br>75-z |
|    | Lindam Day and Night<br>Feeding System    |
|    | https://www.freeadsz.co.uk/x-2374<br>75-z |
|    | Lindam Day and Night<br>Feeding System    |
|    | https://www.freeadsz.co.uk/x-2374<br>75-z |
|    | Lindam Day and Night<br>Feeding System    |
|    | https://www.freeadsz.co.uk/x-2374<br>75-z |