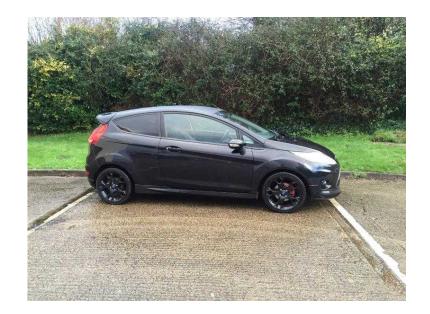

## Ford Fiesta 2012 (7,495 GBP)

Location **South West, Hampshire** https://www.freeadsz.co.uk/x-237483-z

\*\*\* Rare Metal Edition Zetec S \*\*\* - 12/61 Reg - Panther Black with Full Black Leather Trim, Black 17" Alloy Wheels, Rear Window Tints, Carbon Interior Trim, Wrapped Carbon Roof, Climate Control, Trip Computer, CD Player with Fingertip Controls, USB & Aux Input, Leather Steering Wheel, Airbags, ISO-Fix Seating, Front Fogs, Extremely low mileage and the condition reflects this, absolutely beautiful condition throughout, bought from Ford 9 months ago for £9500 with invoice to prove, amazing value for money, it must be the best specification, best condition Zetec S Metal Edition anywhere in the country, drives superbly so any inspection welcome, HPI Clear, Part Exchange up or down welcome. \*\*Debit/Credit Cards Accepted\*\* \*\*Open 7 Days a week\*\* \*\*POOR CREDIT NO PROBLEMS - Finance available (subject to)\*\*