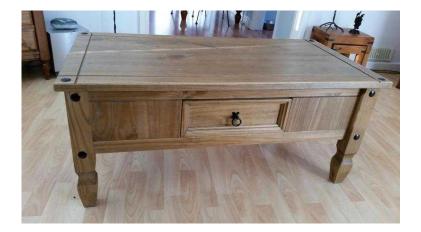

## Solid Pine Coffee Table (40 GBP)

Location https://www.freeadsz.co.uk/x-237510-z

FF99AdSZ.auk

Wales, South Glamorgan

## Hi

I am selling this excellent coffee table due to downsizing,

it is solid pine and in good condition with a few minor scratches at the top of one of the table legs, teak in.

| https://www.freeadsz.co.uk/x-237<br>10-z | Solid Pine Coffee Ta | Solid Pine Coffee Table | Solid Pine Coffee Table | Solid Pine Coffee Table | Solid Pine Coffee Table<br>The coffee Table | Solid Pine Coffee Table | Solid Pine Coffee Tab | Solid Pine Coffee Table | Solid Pine Coffee Tabl |
|------------------------------------------|----------------------|-------------------------|-------------------------|-------------------------|---------------------------------------------------------------------------------------------------------------------------------------------------------------------|-------------------------|-----------------------|-------------------------|------------------------|
| Table                                    | Table<br>-2375       | Table                   | <u>a</u> <u>u</u>       |                         |                                                                                                                                                                     | <u>'a</u> <u>a'</u>     | Table                 | Table                   | Table                  |