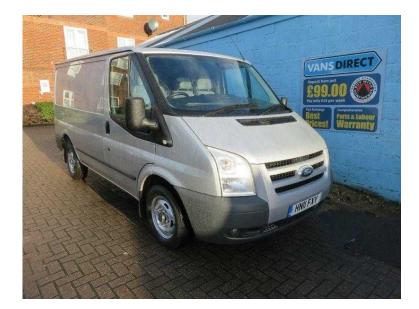

## Ford Transit 2011 (9,875 GBP)

Location South West, Hampshire https://www.freeadsz.co.uk/x-237525-z

This 2011/11 Ford Transit Trend T260 2.2 TDCi 115 SWB Panel Van has covered a mileage of 29,717 miles. Finished in Metallic Silver and equipped with Cruise Control, Electric Pack, 6 Speed Gearbox, Heated Windscreen and Colour Coded Grille. "FREE DELIVERY AVAILABLE, FULLY VALETED, MULTIPOINT INSPECTION, HPI CHECKED, \*NEW MOT, \*FULL SERVICE, \*NEW CAMBELT, COMPREHENSIVE WARRANTY, PART EXCHANGE WELCOME, FINANCE ARRANGED, \*WHERE APPLICABLE, "NOT IN CONJUNCTION WITH ANY OTHER OFFER - PLEASE SEE OUR WEBSITE FOR FULL DETAILS.