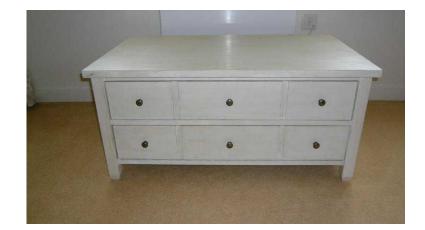

## Coffee table (65 GBP)

Location **East of England, Cambridgeshire** https://www.freeadsz.co.uk/x-237691-z

"Next" solid oak coffee table with 2 drawers. Shabby Chic'd effect using Annie Sloane chalk paint in Old White, then varnished with clear matt. Dimensions are: 100cm wide x 46 cm high by 60 cm deep. A very solid and sturdy coffee table. Can also be used as extra!