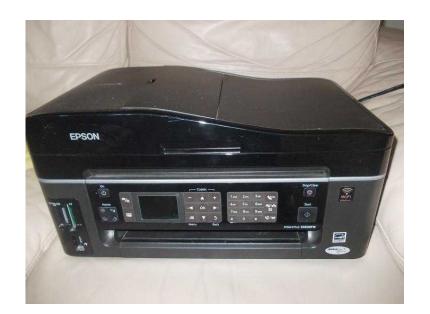

## Epson SX600FW Printer scanner Wi Fi fax with inks installed and two extra inks in Bo

Wales, South Glamorgan Location https://www.freeadsz.co.uk/x-237702-z

Epson SX600FW printer scanner fax wi fi with genuine Epson inks installed and two extra Epson inks all 100 % working, in original box My granddaughter finished Uni and does not need this printer. She gave it to me christmas time but it is to advanced as I do not want wireless. She said it works 100% or she would not have given it to me. I have switched on and all the icons change on the.