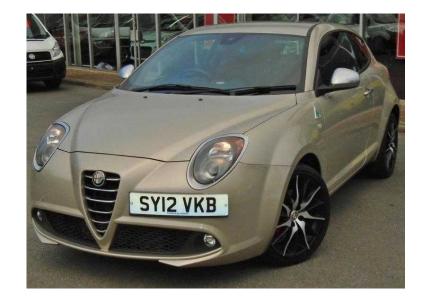

## Alfa Romeo Mito 2012

Location **Scotland, Inverness-Shire** https://www.freeadsz.co.uk/x-237706-z

Alarm, Remote Central Locking, Cruise Control, Alcantara Leather, Electric Front Windows, CD Player, Electric Mirrors, MP3 Player, Steering Wheel Audio Controls, iPod Connectivity, Bluetooth, Rear parking sensors, Aux connection, USB connection, Daytime Running Lights, 7 Airbags, ALFA D.N.A. Drive modes, Dual Zone Climate