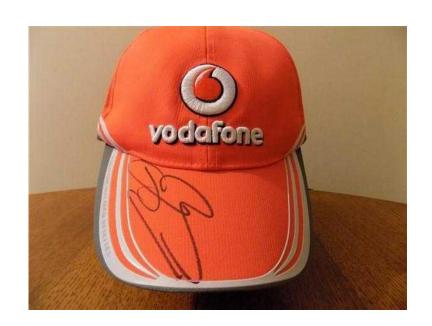

## Jenson Button Hand Signed Team Cap Vodaphone McLaren Mercedes F1 (25 GBP)

East of England, Hertfordshire Location https://www.freeadsz.co.uk/x-237734-z

Brand New Jenson Vodafone Mclaren Mercedes Team Cap.

Peak of cap has been hand signed by Jenson Button.

Genuine signature - Item was a competition prize.

Brand New with Tags. Rocker Red, Grey and White.Logos Embroidered onto Cap. Fully Adjustable Strap. One Size Fits All - Adult.

OFFICIAL LICENCED.

| <b>McLaren</b> | Геат | Jenson |  |
|----------------|------|--------|--|
| ≤              | Cap  | Buttor |  |

Vodaphone

| s://ww                        | nson<br>m<br>_aren             |
|-------------------------------|--------------------------------|
| s://www.freeadsz.co.uk/x-2377 | Button<br>Cap<br>Me            |
| sz.co.uk                      |                                |
| /x-2377                       | Hand Signed Vodaphone cedes F1 |