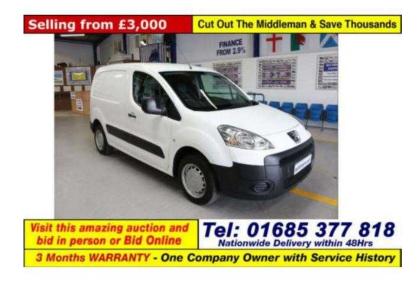

## Peugeot Partner 2010 (3,400 GBP)

Location Wales, Mid Glamorgan https://www.freeadsz.co.uk/x-237965-z

SELLING AT AUCTION FROM £3,000 £4,000, WWW.AUCTIONEERS.CO.UK 2010 60 PEUGEOT PARTNER 850 S 1.6HDI 90PS VAN (GUIDE PRICE), Extras: Side Door,Ply Lining,Electric Mirrors,Electric Windows,CD Player,Power Steering,Remote Locking, DIRECT COMPANY / COUNCIL / POWER INDUSTRY / FIRE SERVICE / HEALTH AUTHORITY, MOST WITH SERVICE HISTORY, FREE WARRANTIES ON MOST VEHICLES VISIT WWW.AUCTIONEERS.CO.UK Power Steering, Electric Windows, CD Player, Electric